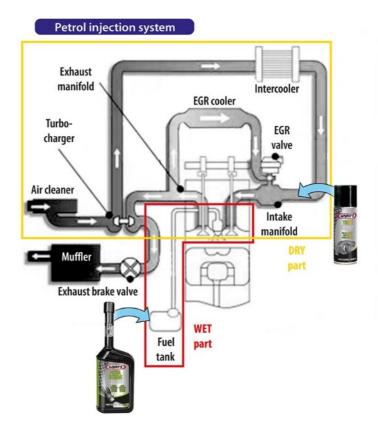

### Note

✓ For a perfect petrol engine cleaning, we recommend to use 2 products together: Petrol Extreme Cleaner: Cleans the fuel system, the "wet part" of the engine. Petrol EGR Extreme Cleaner (Aerosol – W29879): Cleans the air intake manifold, the inlet valves, airflow sensor and EGR, i.e. the "dry part" of the engine.

## Petrol injection system

Wynn's Belgium bvba – Industriepark West 46 – B-9100 Sint-Niklaas / Belgium Tel: 32-3-766.60.20 - Fax: 32-3.778.16.56 – E-mail: mail@wynns.eu – Website: www.wynns.com

The data concerning properties and applications of the indicated products are offered in good faith and are based on our research and practical experiences. Due to the versatility of the application possibilities, it is impossible to mention all details and we do not assume any obligations or responsibilities resulting from this. When a new edition appears due to the technical development, the preceding data are no longer valid.

PN 29792\_93 - Last update: 01/02/2017

✓ For cleaning a fouled turbocharger, use Petrol Extreme Cleaner together with Turbo Cleaner (Aerosol – W28679).

Wynn's strives for high quality standards and updates its products according to the latest motor technologies and requirements.