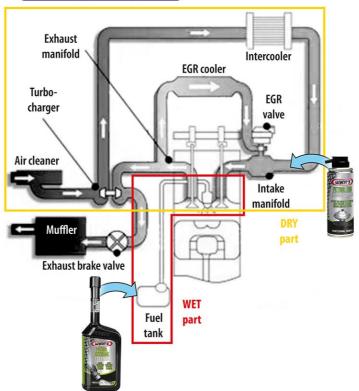

### Note

✓ For a perfect petrol engine cleaning, we recommend to use 2 products together: Petrol Extreme Cleaner: Cleans the fuel system, the "wet part" of the engine. Petrol EGR Extreme Cleaner (Aerosol – W29879): Cleans the air intake manifold, the inlet valves, airflow sensor and EGR, i.e. the "dry part" of the engine.

## Petrol injection system

Wynn's Belgium bvba – Industriepark West 46 – B-9100 Sint-Niklaas / Belgium Tel: 32-3-766.60.20 - Fax: 32-3.778.16.56 – E-mail: mail@wynns.eu – Website: www.wynns.com

The data concerning properties and applications of the indicated products are offered in good faith and are based on our research and practical experiences. Due to the versatility of the application possibilities, it is impossible to mention all details and we do not assume any obligations or responsibilities resulting from this. When a new edition appears due to the technical development, the preceding data are no longer valid.

PN 29792\_93 - Last update: 01/02/2017

✓ For cleaning a fouled turbocharger, use Petrol Extreme Cleaner together with Turbo Cleaner (Aerosol – W28679).

Wynn's strives for high quality standards and updates its products according to the latest motor technologies and requirements.